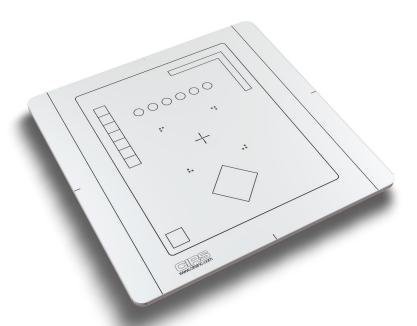

## **QUALITY ASSURANCE FOR DR SYSTEMS**

The CIRS DR QC Phantom allows comprehensive quality assurance testing for DR Detectors and associated software.

The phantom enables seven quality assurance assessments for monthly and semi-annual evaluation, including exposure linearity and sensitivity, high and low contrast reproducibility, artifact and residual image detection, image resolution, collimator beam alignment, measurement tool accuracy, and display jitter QA testing. The linepair target, 0.10 mm Pb thickness, allows for more comprehensive high contrast resolution assessment.

The CIRS DR QC Phantom measures 17"  $\times$  17"  $\times$  0.5" and allows for quick checks on 14" $\times$  17" or 17"  $\times$  17" DR systems. Lead content has been minimized to meet European regulations.

#### **Features**

- Allows testing of 14"x17" (35 x 43 cm) and 17"x17" (35 x 35 cm) DR systems
- · Includes test objects for seven quality assurance tests
- Complies with German standards DIN 6868-58 and DIN 6868-13
- Contains 1 DIN Type 38 Linepair target
- Minimized lead content to meet European regulations
- · No moving parts
- · Testing parameters and QC Report forms provided
- · 60-month warranty