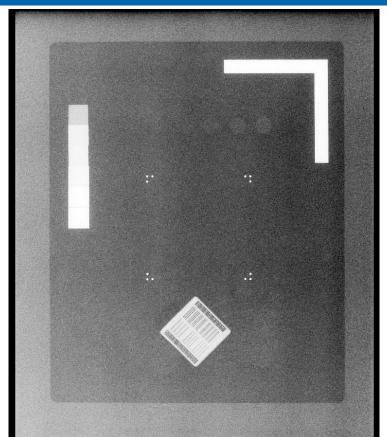

## **QUALITY ASSURANCE FOR DR SYSTEMS**

The CIRS DR QC Phantom allows comprehensive quality assurance testing for DR Detectors and associated software.

The phantom enables seven quality assurance assessments for monthly and semi-annual evaluation, including exposure linearity and sensitivity, high and low contrast reproducibility, artifact and residual image detection, image resolution, collimator beam alignment, measurement tool accuracy, and display jitter QA testing. The linepair target, 0.10 mm Pb thickness, allows for more comprehensive high contrast resolution assessment.

#### **Features**

- Allows testing of 14"x17" (35 x 43 cm) and 17"x17" (35 x 35 cm) DR systems
- · Includes test objects for seven quality assurance tests
- Complies with German standards DIN 6868-58 and DIN 6868-13
- Contains 1 DIN Type 38 Linepair target
- Minimized lead content to meet European regulations
- · No moving parts
- · Testing parameters and QC Report forms provided
- · 60-month warranty